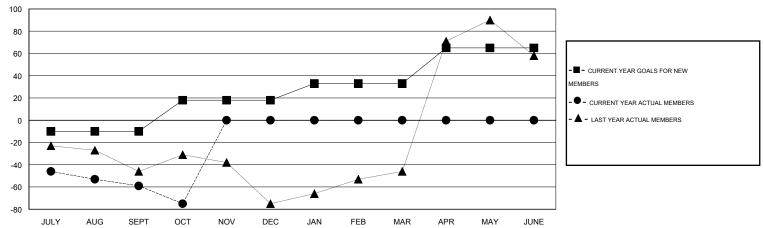

## GOALS AND ACTUAL MEMBERS CUMULATIVE

| DROPPED CLUBS: 1  DROPPED MEMBERS |    | 9 CLUBS OF 57 ADDED 1 OR MORE<br>NEW MEMBERS | GENDER DISTRIBU<br>MALE<br>FEMALE | TION<br>540 (49.54%)<br>550 (50.46%) |     |
|-----------------------------------|----|----------------------------------------------|-----------------------------------|--------------------------------------|-----|
| DECEASED                          | 0  | CLICK HERE FOR HEALTH                        | FAMILY UNIT MEMBERS               |                                      | 136 |
| OTHER                             | 88 | ASSESSMENT DATA                              | HEAD OF HOUSEHOLD                 |                                      | 66  |
| TOTAL                             | 88 |                                              | NON-HEAD OF HOUSEHOL              | 70                                   |     |