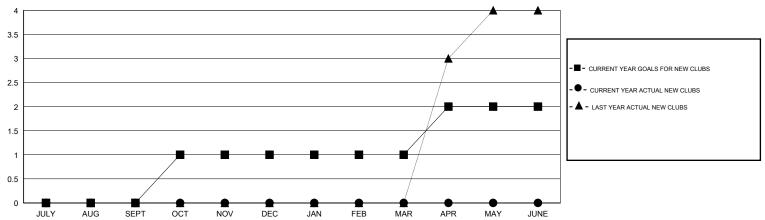

| -10                | 5                                   | 64                 | -59              |
| OCT/NOV/DEC           | 1                | 0         | 0                | 0                | OCT/NOV/DEC           | 28                 | 8                                   | 24                 | -16              |
| JAN/FEB/MAR           | 0                | 0         | 0                | 0                | JAN/FEB/MAR           | 15                 | 0                                   | 0                  | 0                |
| APR/MAY/JUNE          | 1                | 0         | 0                | 0                | APR/MAY/JUNE          | 32                 | 0                                   | 0                  | 0                |

## GOALS AND ACTUAL NEW CLUBS CUMULATIVE



## GOALS AND ACTUAL MEMBERS CUMULATIVE



| DROPPED CLUBS: 1  DROPPED MEMBERS |    | 9 CLUBS OF 57 ADDED 1 OR MORE<br>NEW MEMBERS | GENDER DISTRIBU<br>MALE<br>FEMALE | TION<br>540 (49.54%)<br>550 (50.46%) |     |
|-----------------------------------|----|----------------------------------------------|-----------------------------------|--------------------------------------|-----|
| DECEASED                          | 0  | CLICK HERE FOR HEALTH                        | FAMILY UNIT MEMBERS               |                                      | 136 |
| OTHER                             | 88 | ASSESSMENT DATA                              | HEAD OF HOUSEHOLD                 |                                      | 66  |
| TOTAL                             | 88 |